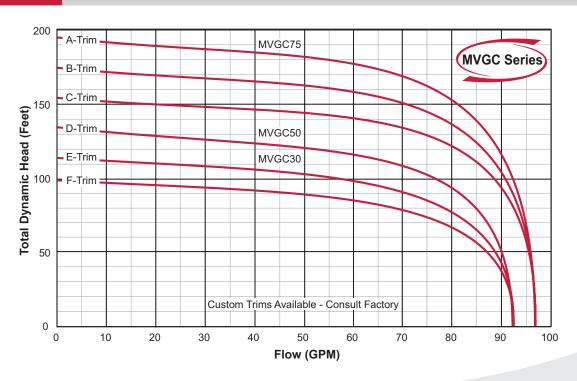

#### **Performance**

HP Range: 3 - 7.5 HP, 60Hz.

Capacities to 97 GPM

Heads to 195'

Temperatures to 104 °F