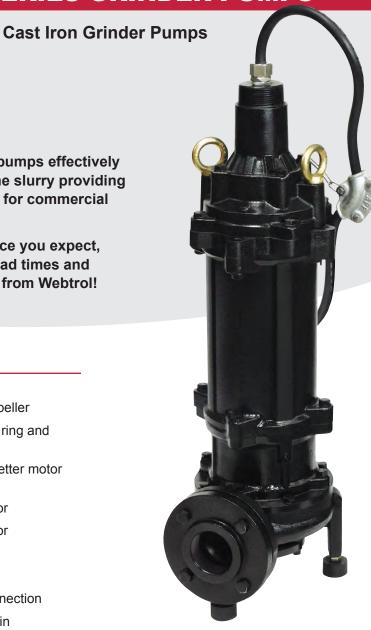

## **MVGC SERIES GRINDER PUMPS**

The MVGC Series grinder pumps effectively macerate sewage into a fine slurry providing you with reliable solutions for commercial applications.

The quality and performance you expect, along with industry best lead times and personalized service, only from Webtrol!

#### **Features and Benefits**

- · All cast iron construction
- · Recessed vortex cast iron impeller
- Hardened, anti-wear grinding ring and cutter
- Double mechanical seal for better motor protection
- 3PH, 3,450 RPM, 2-pole motor
- · Oil filled continuous duty motor
- 20' power cord
- Potted epoxy cord seal
- Available with 2.5" flange connection
- · Available in prepackaged basin