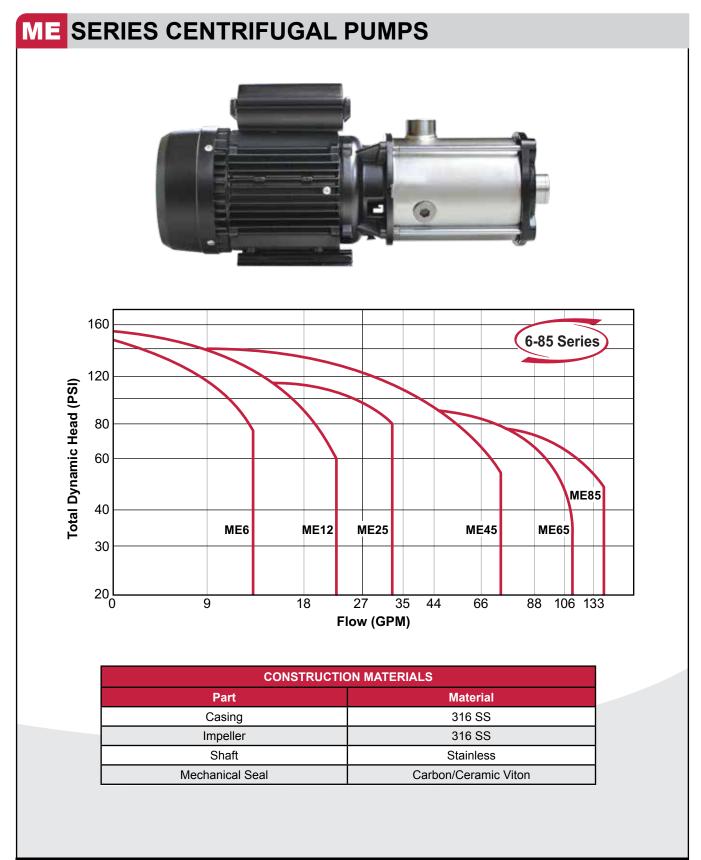

## Performance

HP Range: .5 to 5 HP, 60Hz Capacities to 140 GPM Pressures to 160 PSI Temperatures to 220 °F Viscosity to 1.00 cP