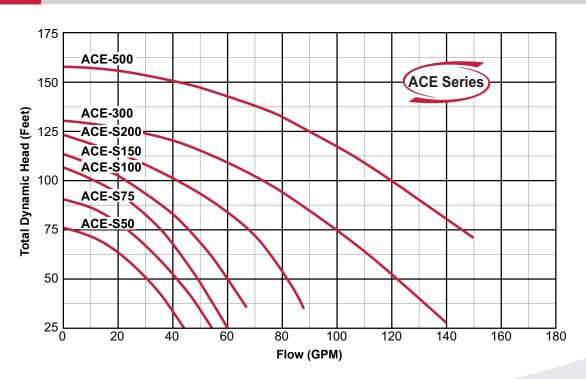

### **Performance**

HP Range: .5 - 5 HP, 60Hz.
Capacities to 150 GPM
Pressures to 158 PSI
Temperatures to 200° F