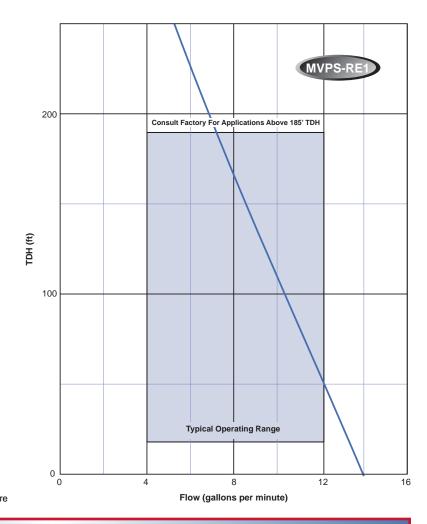

## **KEY ADVANTAGES OF MVPS-RE1**

The MVPS-RE1 is a fully assembled, ready drop in package to replace exiting E/One  $^{\circledR}$  GP200 and GP2000 systems

At the center of this **MVPS-RE1** package is our progressive cavity pump which provides *reliable operation* and nearly **constant flow**, easily able to adjust for pressure variations in any system setting.



The **MVPS-RE1** package is powered by a 1 1/2 horsepower motor, spinning at 1,750 rpm, providing *unmatched grinding torque*.

With all package parts readily available and easily replaceable, the MVPS-RE1 can quickly and easily be serviced in the field.

With over 50 years in pump manufacturing, Webtrol is the name you know when it comes to dependability.





Visit: www.Webtrol.com to see our complete line of onsite products



# **MVPS-RE1**

| Model    | HP  | Volt | Phase | Hz | Amps | RPM  | Discharge | Dimensions<br>(L x W x H) | Weight   |
|----------|-----|------|-------|----|------|------|-----------|---------------------------|----------|
| MVPS-RE1 | 1.5 | 230  | 1     | 60 | 8.0  | 1750 | 1.25"     | 18.75" x 16.75" x 47.25"  | 100 lbs. |



## ELECTRICAL QUICK DISCONNECT

 Water tight, 6 pin quick electrical disconnect for easy replacement of existing E/One® GP200 & GP2000 systems

#### **JUNCTION BOX**

Provides water-tight location for all electrical connections

## **MVPS15CE PUMP FEATURES:**

- Low speed, high torque non-jamming grinder
- Hardened, anti wear grinding ring and cutter
- Produces higher pressures to assure flow a