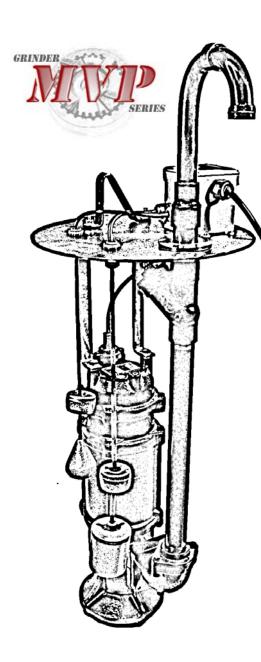

## ELECTRICAL QUICK DISCONNECT

 Water tight, 6 pin quick electrical disconnect for easy replacement of existing E/One® GP200 & GP2000 systems

#### **JUNCTION BOX**

Provides water-tight location for all electrical connections

## **MVPS15CE PUMP FEATURES:**

- Low speed, high torque non-jamming grinder
- Hardened, anti wear grinding ring and cutter
- Produces higher pressures to assure flow against high head
- Ideal for installation on flat, hilly, rocky or wet sites
- Potted epoxy cord seal
- Continuous duty motor
- Built in thermal overload with automatic reset

#### **CHECK VALVE:**

- Heavy duty, constructed from PVC
- Anti-siphon protection

#### PRESSURE RELIEF:

- Factory set at 100 psi so no damage to system can occur

## **CONTROL FLOATS:**

- Pump control and high water alarm switch
- Standard "off the shelf" floats for easy service
- Wired directly into quick disconnect receptacle

Specifications are subject to change without notice.