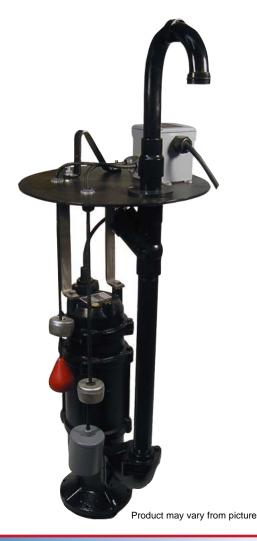

## **KEY ADVANTAGES OF MVPS-RE1**

The MVPS-RE1 is a fully assembled, ready drop in package to replace exiting E/One  $^{\circledR}$  GP200 and GP2000 systems

At the center of this **MVPS-RE1** package is our progressive cavity pump which provides *reliable operation* and nearly **constant flow**, easily able to adjust for pressure variations in any system setting.

The **MVPS-RE1** package is powered by a 1 1/2 horsepower motor, spinning at 1,750 rpm, providing *unmatched grinding torque*.

With all package parts readily available and easily replaceable, the MVPS-RE1 can quickly and easily be serviced in the field.

# **MVPS-RE1**

| Model    | HP  | Volt | Phase | Hz | Amps | RPM  | Discharge | Dimensions<br>(L x W x H) | Weight   |
|----------|-----|------|-------|----|------|------|-----------|---------------------------|----------|
| MVPS-RE1 | 1.5 | 230  | 1     | 60 | 8.0  | 1750 | 1.25"     | 18.75" x 16.75" x 47.25"  | 100 lbs. |